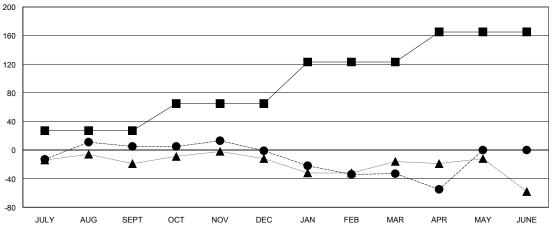

## GOALS AND ACTUAL MEMBERS CUMULATIVE

| ■- | NEW MEMBER GROWTH NET GOAL |
|----|----------------------------|
|    |                            |

NEW MEMBER GROWTH ACTUAL
A - LAST YEAR MEMBERSHIP ACTUAL

## LOCATION MISSISSIPPI

GMT CA

| Clubs                 |               |           |               | Members               |                                                                |                                                              |                                                    |
|-----------------------|---------------|-----------|---------------|-----------------------|----------------------------------------------------------------|--------------------------------------------------------------|----------------------------------------------------|
| RESULTS FOR 2016-2017 |               |           |               | RESULTS FOR 2016-2017 |                                                                |                                                              |                                                    |
| QUARTER               | NEW CLUB GOAL | NEW CLUBS | DROPPED CLUBS | QUARTER               | NEW MEMBER GROWTH<br>NET GOAL (not reinstated<br>or transfers) | NEW MEMBER<br>GROWTH ACTUAL (not<br>reinstated or transfers) | DROPPED<br>MEMBERS ACTUAL<br>(including transfers) |
| JULY/AUG/SEPT         | 1             | 1         | 0             | JULY/AUG/SEPT         | 27                                                             | 49                                                           | 44                                                 |
| OCT/NOV/DEC           | 1             | 0         | 1             | OCT/NOV/DEC           | 38                                                             | 41                                                           | 47                                                 |
| JAN/FEB/MAR           | 2             | 0         | 0             | JAN/FEB/MAR           | 58                                                             | 23                                                           | 55                                                 |
| APR/MAY/JUNE          | 1             | 0         | 0             | APR/MAY/JUNE          | 42                                                             | 8                                                            | 30                                                 |