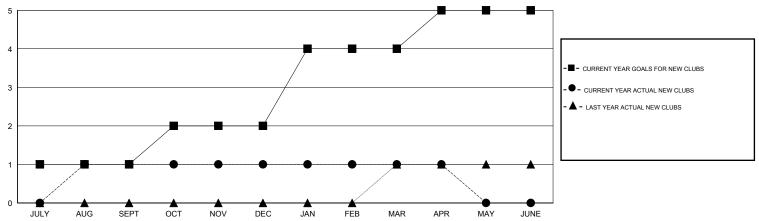

## GOALS AND ACTUAL NEW CLUBS CUMULATIVE

## LOCATION MISSISSIPPI

GMT CA

| Clubs                 |               |           |               | Members               |                                                                |                                                              |                                                    |
|-----------------------|---------------|-----------|---------------|-----------------------|----------------------------------------------------------------|--------------------------------------------------------------|----------------------------------------------------|
| RESULTS FOR 2016-2017 |               |           |               | RESULTS FOR 2016-2017 |                                                                |                                                              |                                                    |
| QUARTER               | NEW CLUB GOAL | NEW CLUBS | DROPPED CLUBS | QUARTER               | NEW MEMBER GROWTH<br>NET GOAL (not reinstated<br>or transfers) | NEW MEMBER<br>GROWTH ACTUAL (not<br>reinstated or transfers) | DROPPED<br>MEMBERS ACTUAL<br>(including transfers) |
| JULY/AUG/SEPT         | 1             | 1         | 0             | JULY/AUG/SEPT         | 27                                                             | 49                                                           | 44                                                 |
| OCT/NOV/DEC           | 1             | 0         | 1             | OCT/NOV/DEC           | 38                                                             | 41                                                           | 47                                                 |
| JAN/FEB/MAR           | 2             | 0         | 0             | JAN/FEB/MAR           | 58                                                             | 23                                                           | 55                                                 |
| APR/MAY/JUNE          | 1             | 0         | 0             | APR/MAY/JUNE          | 42                                                             | 8                                                            | 30                                                 |